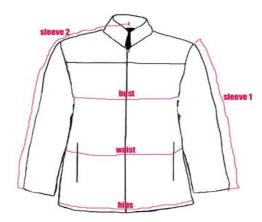

## Acual Jacket Dimensions for Women's Racer

## based on external jacket measurements

\*use this chart to ensure that the size you've selected will also fit correctly in the hips, waist and sleeves.

|                                                             | XS     | S      | М      | L      | XL     | 2X     |  |  |
|-------------------------------------------------------------|--------|--------|--------|--------|--------|--------|--|--|
| Jacket : Sleeve 1                                           | 22 1/2 | 23     | 23 1/2 | 24 1/2 | 25     | 25 1/2 |  |  |
| shoulder seam to end of cuff                                |        |        |        |        |        | •      |  |  |
|                                                             |        |        |        |        |        | 1      |  |  |
| Jacket : Sleeve 2                                           | 32     | 32 1/2 | 33     | 34 1/2 | 35 1/2 | 36     |  |  |
| center base of neck across to shoulder, down to end of cuff |        |        |        |        |        |        |  |  |
|                                                             |        |        |        |        |        |        |  |  |
| Jacket : Waist                                              | 34     | 39     | 41     | 43     | 46     | 48     |  |  |
| mid-section at natural waistline                            |        |        |        |        |        |        |  |  |
|                                                             |        |        |        |        |        |        |  |  |
| Jacket : Hips                                               | 38     | 44     | 46     | 48     | 51     | 53     |  |  |

distance around bottom edge of jacket

Our goal is to get it right the first time - so please don't hesitate to call us with any questions if you're still uncertain about your size!